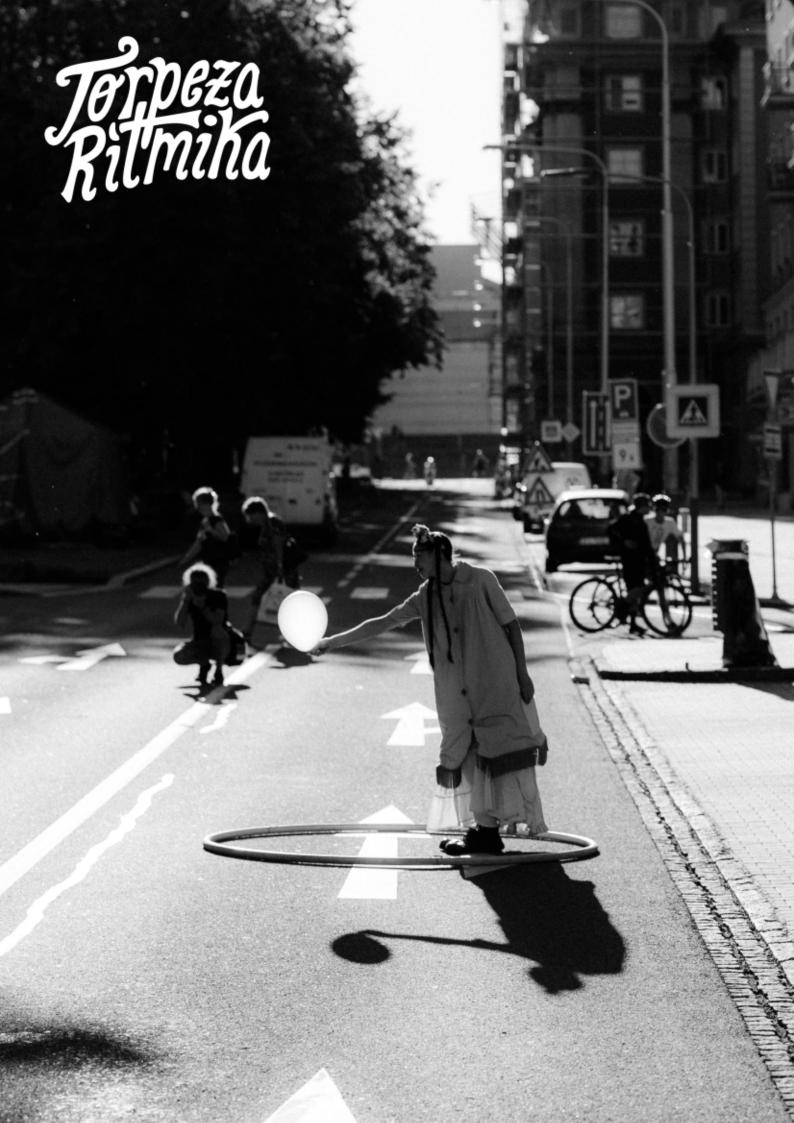

## TORPEZA RÍTMIKA

Torpeza Ritmika is a self-taught clown who is fortunate enough to be able to travel all over world to share her Art. An extravagant and sensitive character who enjoys the simplicity of life, inviting the audience to discover a colorful show.

The sweet and subtle heartbeat of the clown immerse us in a moment of intense emotion meant to disturb the world's order in a sophisticated and funny way.

She shares with us an imaginary journey using a universal language.

The transformation from a comic and delirious clown into a woman with great expressive force and an ability to improvise creates a poetic and surrealistic meeting, adapted to different audiences.

## "THE ROSE OF SAND"

Torpeza Rítmika is a funny character borned from the union of spontaneous clumsiness and rhythm, which gives us an elegant show of interactive imagination full of humor and poetry.

The comedy and improvisation with the public along with acrobatics (Cyr wheel) and a sweet and eccentric clown are the ideal condiments to catch the colors of her universe.

The female skill dazzles the spectator with great expressive force on the Cyr wheel. With a universal language, the show "The Rose of Sand" has been enjoyed all over the world.