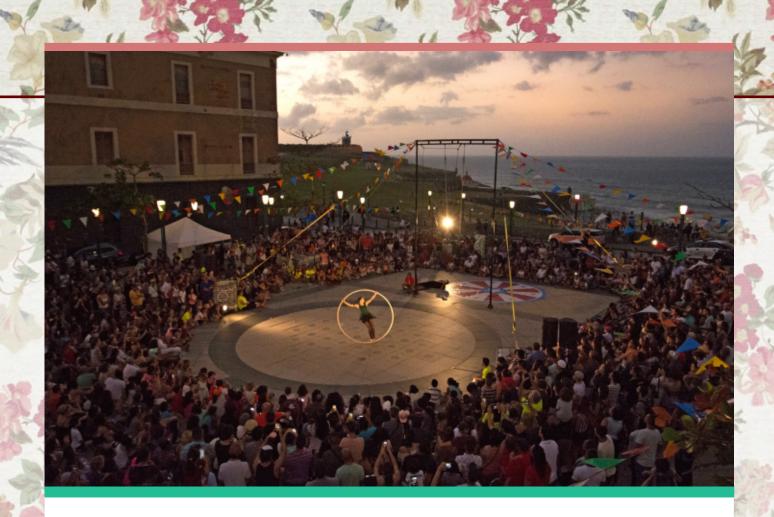

The comedy and improvisation with the public along with acrobatics (Cyr wheel) and a sweet and eccentric clown are the ideal condiments to catch the colors of her universe.

The female skill dazzles the spectator with great expressive force on the Cyr wheel. With a universal language, the show "The Rose of Sand" has been enjoyed all over the world.

This show was presented in Swiss, Italy, France, Spain, Argentina, Brazil, Bulgaria, Macedonia, Iraq, Mexico, Puerto Rico, Germany, Belgium, Holland Egypt, Korea, Austria, Croatia, Lithuania, Poland, Slovenia, Czech Republic, Portugal, Latvia, Greece, Serbia and Holland.